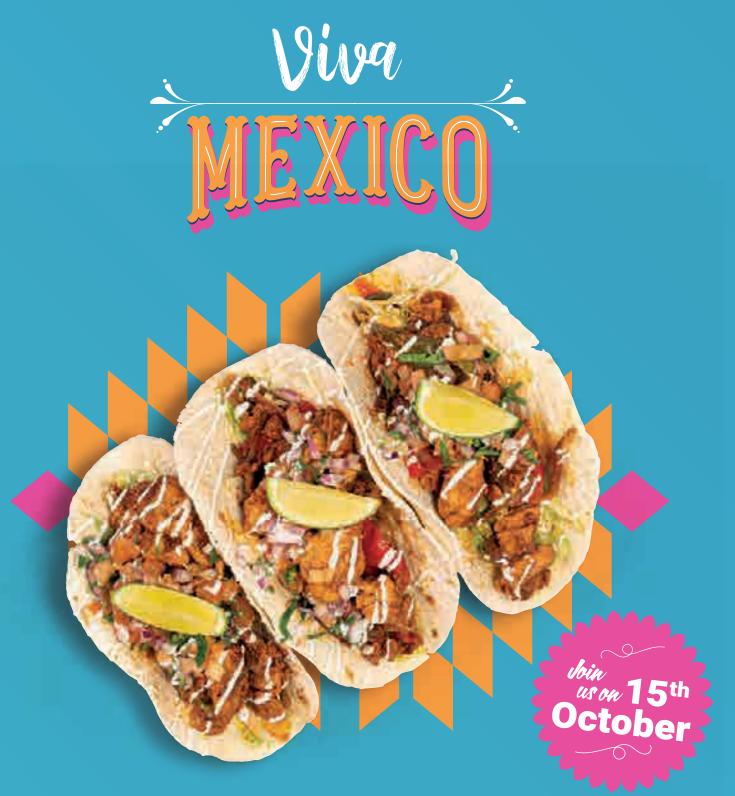

# MEXICAN INSPIRED MENUS

JUST ADD A SQUEEZE OF LIME!

TREAT YOURSELF TO OUR WINTER WARMERS!