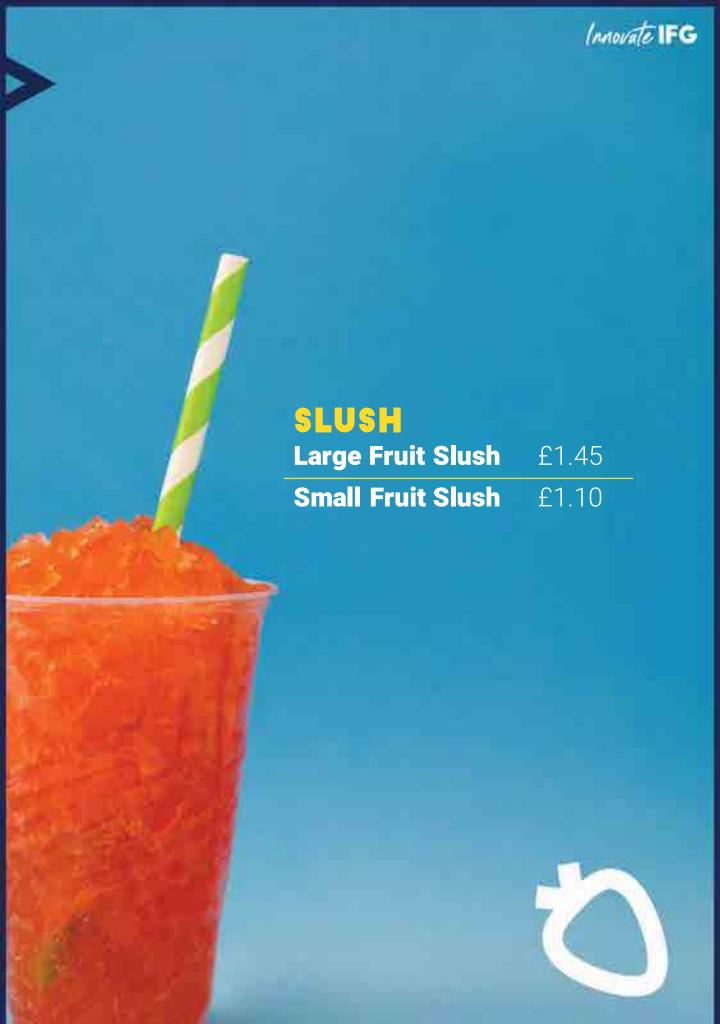

## COLD DRINKS

| Water 500ml                  | £1.10          |
|------------------------------|----------------|
| Fruit Slush<br>Small         | £1.45<br>£1.10 |
| Capri Sun                    | £1.30          |
| Dalston's Cans               | £1.40          |
| Radnor Fruit Carton – 200ml  | £1.10          |
| Radnor Splash Bottle – 500ml | £1.25          |
| Milk Cartons                 | £1.10          |
| Radnor Fizz                  | £1.25          |
| Carton of Water              | £1.10          |
| Can of Water                 | £1.40          |
|                              |                |