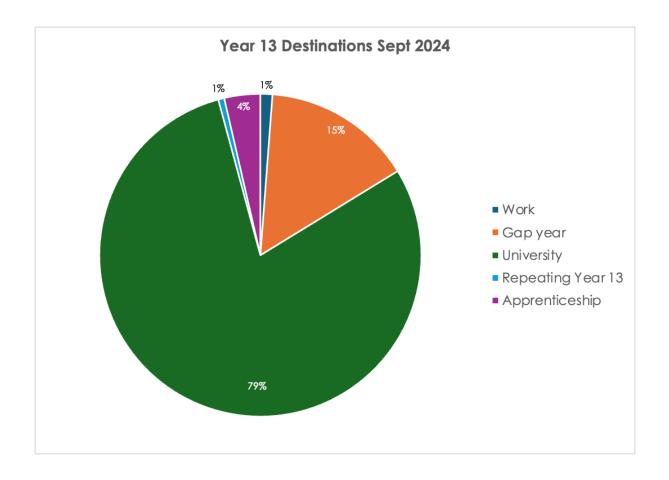

University Destinations; 79% of students went on to study at university. The majority received their first choice including Oxford, Cambridge, UCL, Loughborough, Manchester and Warwick universities. 43% accepted a place at a Russell Group University and 70% accepted a place at a Top 30 Sutton Trust University. These universities are deemed to be the most selective, research-intensive universities in the UK.

Apprenticeships; We have seen a significant increase in the number of students successfully gaining places on prestigious apprenticeships. This year 6 students gone on to start an apprenticeship with a further 5 students who are taking a gap year with a view to securing an apprenticeship for Sept 2025.